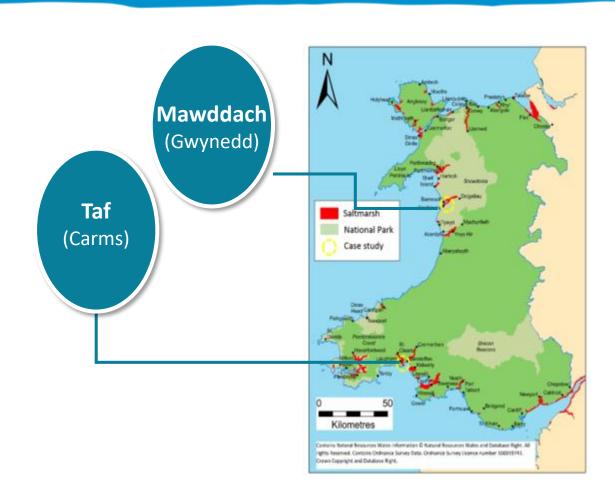

#### **Case Study Sites**

- National scale & local scale analysis
- X2 in-depth case studies – Mawddach and Taf estuaries
- Additional estuaries Loughor, Neath, Dee and Glaslyn