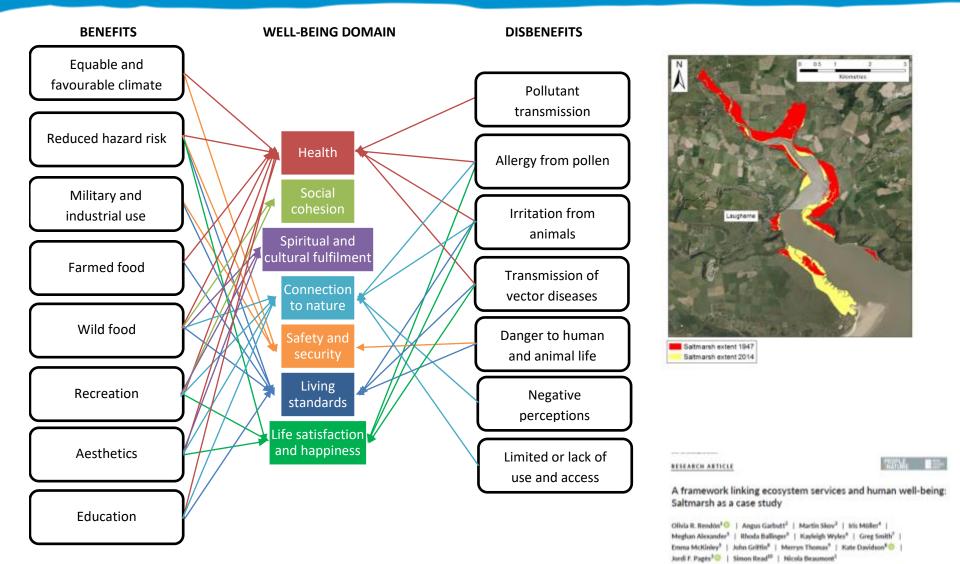

# Linking ES and health and well-being: salt marshes case

# Multiple value types at multiple scales

Local to national interventions and integration

Linking coastal habitats to coastal defence

Valuing changes in human health and wellbeing as a result of saltmarsh interventions

#### Interdisciplinary working

- Disciplinary excellence
  - Simon (artist): "not to be instrumentalised to decorate a scientific project"
- Communication
  - "A framework linking ecosystem services and human wellbeing"
- Respect and relationships