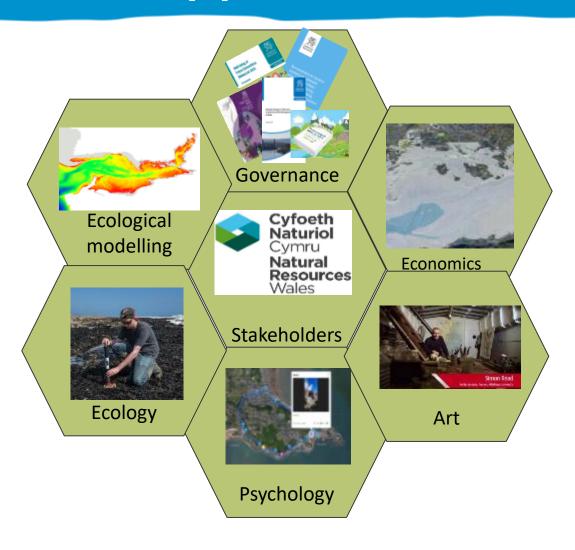

## Need Interdisciplinary Approaches

#### Interdisciplinary working

- Disciplinary excellence
  - Simon (artist): "not to be instrumentalised to decorate a scientific project"
- Communication
  - "A framework linking ecosystem services and human wellbeing"
- Respect and relationships