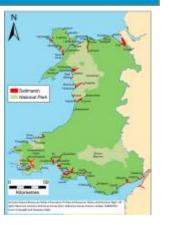

#### **Case Study Sites**

- National scale & local scale analysis
- X2 in-depth case studies – Mawddach and Taf estuaries
- Additional estuaries Loughor, Neath, Dee and Glaslyn